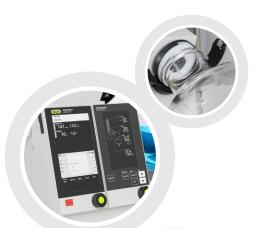

#### Intuitive navigation

The combination of the detachable 8.7" capacitive touchscreen and additional navigation and emergency stop hard keys allow for maximum usability and remote control.

#### At one glance

The user-friendly interface gives a comprehensive overview of settings, current readings and progression graphs of relevant process parameters at any time.

#### Remote control via interface

The detachable interface enables remote control with a 15 m cable for operation in:

- · fume hoods
- · clean rooms
- · or glove boxes