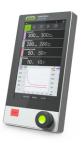

#### Intuitive navigation

The combination of the detachable 8.7" capacitive touchscreen and additional navigation and emergency stop hard keys allow for maximum usability and remote control.

#### At one glance

The user-friendly interface gives a comprehensive overview of settings, current readings and progression graphs of relevant process parameters at any time.