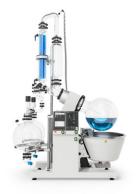

# Rotavapor® R-220 Pro Four models to best fit your scale-up needs

The Rotavapor® R-220 Pro family includes four platforms to meet the challenging needs of scale-up and production laboratories: maximum flexibility with the widest variety of glass assemblies, high performance for fastest distillation rates, continuous operation with automatic draining and refilling, and an economical model to cover essential needs.