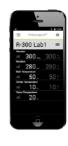

#### Remote monitoring on mobile devices

The Rotavapor® App is available on iOS, Android and Windows and offers: monitoring of process parameters including charts push notifications in case of an unexpected event or if manual interaction is required emergency stop for administrative users