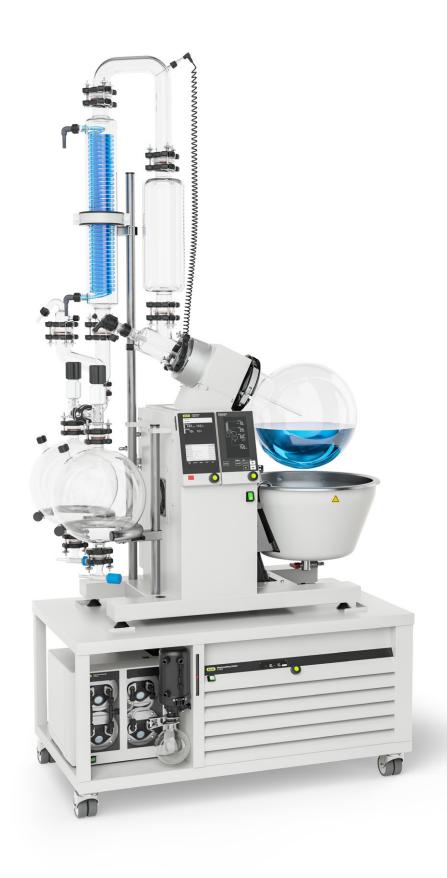

# Rotavapor® R-220 Pro Four models to best fit your scale-up needs

The Rotavapor® R-220 Pro family includes four platforms to meet the challenging needs of scale-up and production laboratories: maximum flexibility with the widest variety of glass assemblies, high performance for fastest distillation rates, continuous operation with automatic draining and refilling, and an economical model to cover essential needs.

#### Individualized

- · Four R-220 Pro platforms to match your specific needs: maximum flexibility, highest performance, large volumes or essential demands
- · Seven glass assemblies available for various uses, including distillation of foaming samples, recrystallization under reflux and height restrictions
- · System extension easily possible with a wide range of accessories, such as automatic foam detection, temperature monitoring, coolant flow control and many more

#### Made to last

- · Enhanced lifetime through exclusive use of corrosion-free stainless-steel
- · No risk of product contamination by use of highly chemical resistant materials
- $\cdot$  Seamless 24/7 operation thanks to robust industrial design