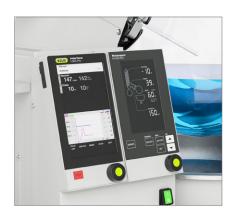

#### Intuitive navigation

The combination of the detachable 8.7" capacitive touchscreen and additional navigation and emergency stop hard keys allow for maximum usability and remote control.

#### At one glance

The user-friendly interface gives a comprehensive overview of settings, current readings and progression graphs of relevant process parameters at any time.

## Remote control and monitoring

#### Remote monitoring on mobile devices

The Rotavapor® App is available on iOS, Android and Windows and offers: monitoring of process parameters including charts push notifications in case of an unexpected event or if manual interaction is required emergency stop for administrative users

#### Remote control via interface

The detachable interface enables remote control with a 15 m cable for operation in:

- · fume hoods
- · clean rooms
- · or glove boxes