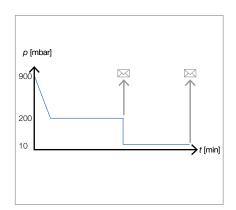

#### Automatic distillation

Foaming samples are no longer a problem: The AutoDest function and the foam sensor guarantee for safe and automatic distillation even of challenging samples.