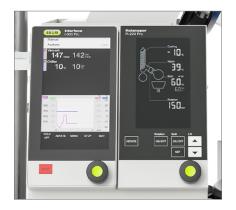

#### Intuitive navigation

The combination of the detachable 8.7" capacitive touchscreen and additional navigation and emergency stop hard keys allow for maximum usability and remote control.

#### At one glance

The user-friendly interface gives a comprehensive overview of settings, current readings and progression graphs of relevant process parameters at any time.

## Remote control and monitoring

#### Remote monitoring on mobile devices

The Rotavapor® App is available on iOS, Android and Windows and offers: monitoring of process parameters including charts push notifications in case of an unexpected event or if manual interaction is required emergency stop for administrative users

#### Remote control via interface

The detachable interface enables remote control with a 15 m cable for operation in:

- · fume hoods
- · clean rooms
- · or glove boxes