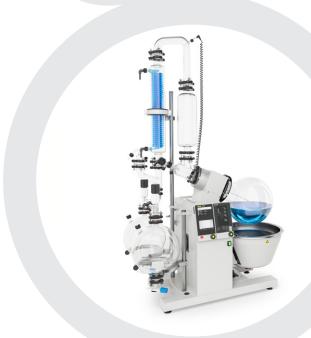

# Rotavapor® R-220 Pro Four models to best fit your scale-up needs

The Rotavapor® R-220 Pro family includes four platforms to meet the challenging needs of scale-up and production laboratories: maximum flexibility with the widest variety of glass assemblies, high performance for fastest distillation rates, continuous operation with automatic draining and refilling, and an economical model to cover essential needs.

#### Individualized

- · Four R-220 Pro platforms to match your specific needs: maximum flexibility, highest performance, large volumes or essential demands
- · Seven glass assemblies available for various uses, including distillation of foaming samples, recrystallization under reflux and height restrictions
- · System extension easily possible with a wide range of accessories, such as automatic foam detection, temperature monitoring, coolant flow control and many more