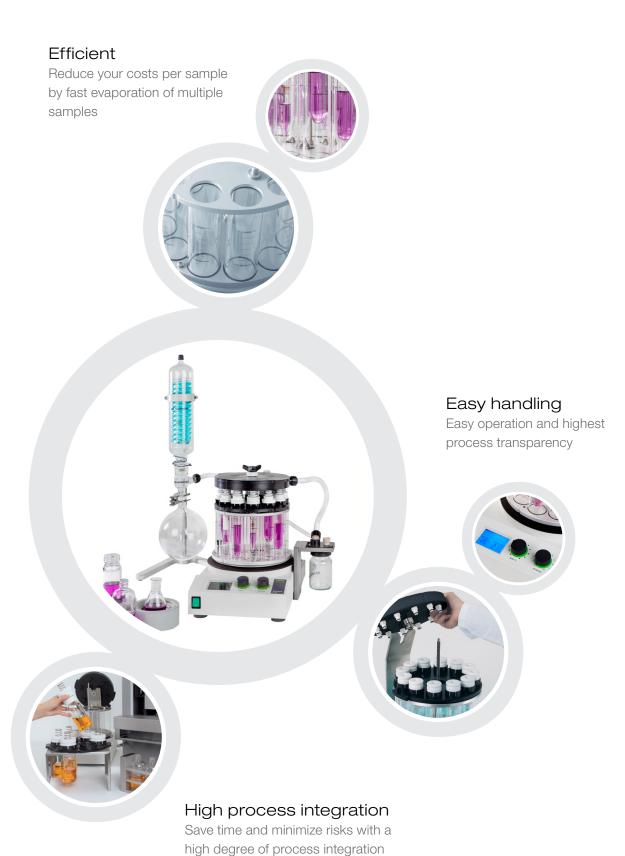

#### Efficient

- · Increase your efficiency by processing up to 12 samples in parallel
- · Increase sample throughput with a fraction collector directly using the Multivapor<sup>TM</sup>
- · Efficient in use for many different solvent volumes and sample sizes

### Easy handling

- · Intuitive operation with easily adjustable and reproducible parameter settings
- · Full visibility of the samples during the evaporation process
- · Easy sample handling with the sample transfer rack

## High process integration

- · Optimized sample transfer from BUCHI SpeedExtractor by using the same vessels
- · Use your existing individual glassware with a variety of offered adapters
- · Adaptable to your needs by flexible rack replacement (6 or 12 samples)