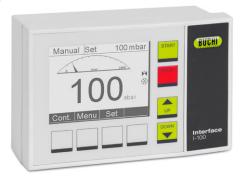

# Economical vacuum regulation

The I-100 is an easy to use interface to regulate the vacuum conveniently. As the central interface of the "Rotavapor® Essential" solution it increases the efficiency of the evaporation process.

#### Convenient

- · User-friendly and intuitive handling thanks to self-explaining user interface
- · Easy and accurate vacuum regulation
- · Relevant information is displayed at a glance